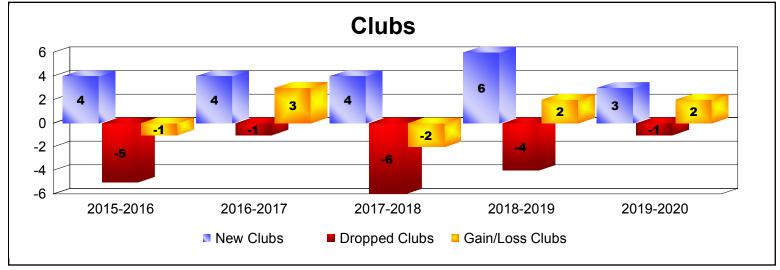

District 308 A1 As of December 2019 Cumulative

| Year      | New<br>Clubs | Dropped<br>Clubs | Gain/<br>Loss<br>Clubs | New<br>Members | Charter<br>Members | Reinstate<br>Members | Transfer<br>Members | Total<br>Member<br>Added | Total<br>Members<br>Dropped | Gain/<br>Loss<br>Members |
|-----------|--------------|------------------|------------------------|----------------|--------------------|----------------------|---------------------|--------------------------|-----------------------------|--------------------------|
| 2015-2016 | 4            | -5               | -1                     | 327            | 135                | 37                   | 10                  | 509                      | -749                        | -240                     |
| 2016-2017 | 4            | -1               | 3                      | 438            | 124                | 26                   | 14                  | 602                      | -377                        | 225                      |
| 2017-2018 | 4            | -6               | -2                     | 219            | 100                | 17                   | 7                   | 343                      | -554                        | -211                     |
| 2018-2019 | 6            | -4               | 2                      | 272            | 155                | 20                   | 7                   | 454                      | -404                        | 50                       |
| 2019-2020 | 3            | -1               | 2                      | 151            | 99                 | 11                   | 8                   | 269                      | -142                        | 127                      |
| Average   | 4            | -3               | 1                      | 281            | 123                | 22                   | 9                   | 435                      | -445                        | -10                      |