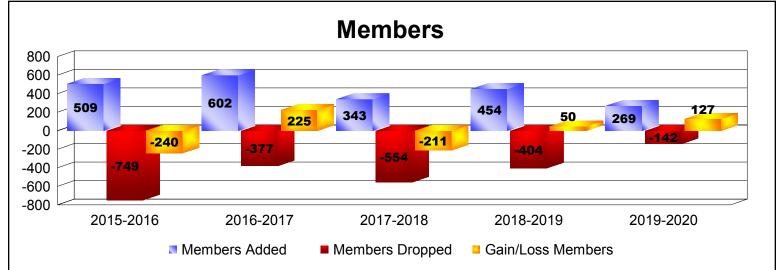

District 308 A1 As of December 2019 Cumulative

| Year      | New<br>Clubs | Dropped<br>Clubs | Gain/<br>Loss<br>Clubs | New<br>Members | Charter<br>Members | Reinstate<br>Members | Transfer<br>Members | Total<br>Member<br>Added | Total<br>Members<br>Dropped | Gain/<br>Loss<br>Members |
|-----------|--------------|------------------|------------------------|----------------|--------------------|----------------------|---------------------|--------------------------|-----------------------------|--------------------------|
| 2015-2016 | 4            | -5               | -1                     | 327            | 135                | 37                   | 10                  | 509                      | -749                        | -240                     |
| 2016-2017 | 4            | -1               | 3                      | 438            | 124                | 26                   | 14                  | 602                      | -377                        | 225                      |
| 2017-2018 | 4            | -6               | -2                     | 219            | 100                | 17                   | 7                   | 343                      | -554                        | -211                     |
| 2018-2019 | 6            | -4               | 2                      | 272            | 155                | 20                   | 7                   | 454                      | -404                        | 50                       |
| 2019-2020 | 3            | -1               | 2                      | 151            | 99                 | 11                   | 8                   | 269                      | -142                        | 127                      |
| Average   | 4            | -3               | 1                      | 281            | 123                | 22                   | 9                   | 435                      | -445                        | -10                      |